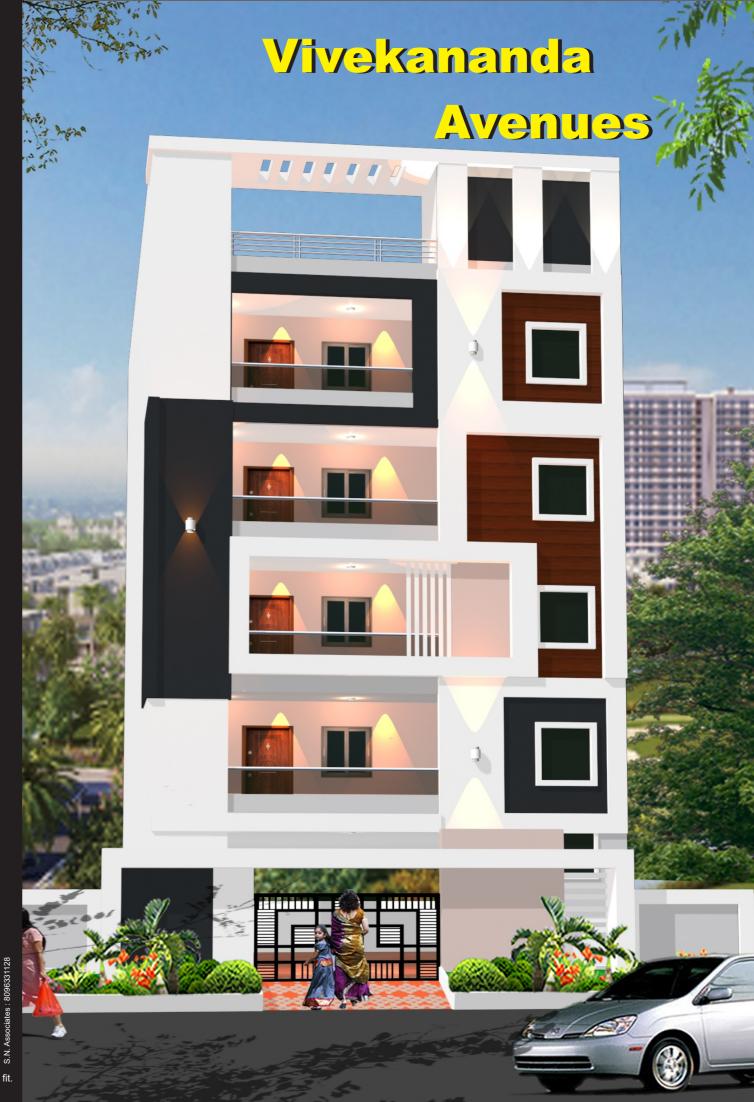

### **Ongoing Project :**



Sunbreeze Residency



#### Orchid Nest

Sunrise Nest



**Royal Residency** 

# Promoters Sri Venkateswara infra Developers Ph: 9010599563, 7396345699, 7386984517.

srivenkateswarainfra123@gmail.com www.srivenkateswarainfradevelopers.com

Note : This Brochure is only a conceptual presentation and not a legal offering. The Promoters reserve the right to make changes in plans, Specifications and elevation as deemed fit.



## Typical Floor Plan :





| FI       | Structure       | : | R.C.C. Framed Structure.                                                                                                  |
|----------|-----------------|---|---------------------------------------------------------------------------------------------------------------------------|
| 14-1     | Super Structure | : | External Walls 9" thickness of weight red brick Masonry.                                                                  |
|          | Plastering      | : | Cement mortar sponge finish                                                                                               |
|          | Main Door       | : | 7'Height Teakwood door fran<br>fittings finished with melamir