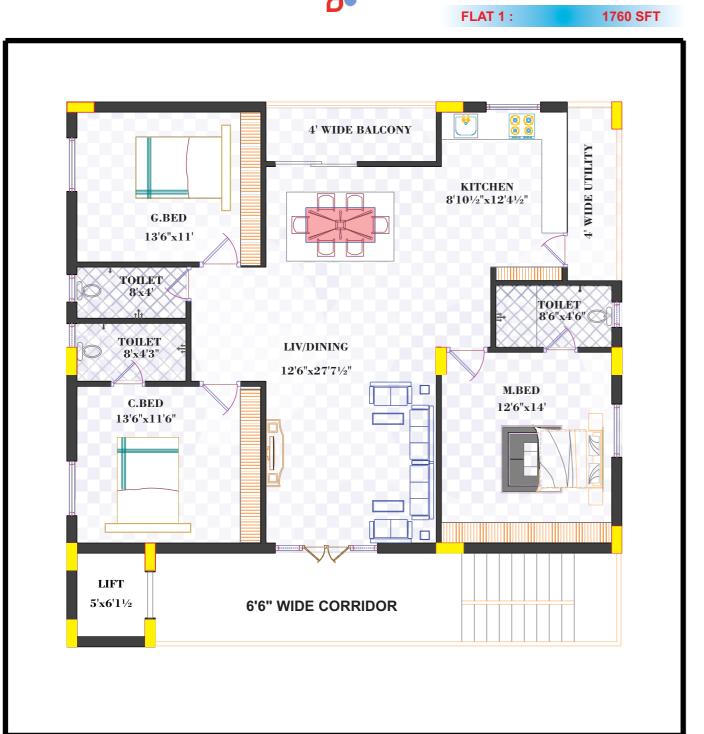

## Typical Floor Plan :

| FI       | Structure       | : | R.C.C. Framed Structure.                                                                                                  |
|----------|-----------------|---|---------------------------------------------------------------------------------------------------------------------------|
| 14-1     | Super Structure | : | External Walls 9" thickness of weight red brick Masonry.                                                                  |
|          | Plastering      | : | Cement mortar sponge finish                                                                                               |
|          | Main Door       | : | 7'Height Teakwood door fran<br>fittings finished with melamir                                                             |
|          | Internal Doors  | : | Teak wood frames with best                                                                                                |
| Ho       | Window          | : | UPVC Windows with safety                                                                                                  |
| A land   | Painting        | : | Wall putty finishing in all roor be painted with asian Paint.                                                             |
| 8        | Flooring        | : | Vitrified flooring and anti skic<br>Stair Case & Corridor: Gra                                                            |
| 2        | Toilets         | : | Wall Tiles upto 7' height. All                                                                                            |
| <u>1</u> | Kitchen         | : | Black Granite plat form with height above the platform. P                                                                 |
|          | Electrical      | : | V-Guard or Finolex copper constitutings or equivalent, power<br>Power outlets for geysers with SOCKET for washing miching |
| ÷.       | Plumbing        | : | Best quality taps and wall mi<br>used for water line, Prince of<br>and drinag line Chemical wa                            |
|          | LIFT            | : | 6 Passenger Lift.                                                                                                         |
|          | Note            | : | Extra charges for Lofts, Shel<br>alterations, All expenses to                                                             |