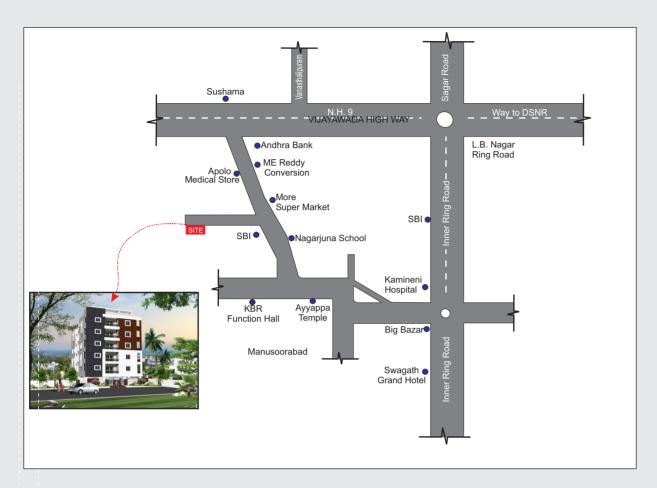

## Sri Venkateswara infra Developers

Presents

"Sun breeze Residency" full independent Flats backed with an array of well appointed previleges, sprawling drive ways, spacious corridors generous parking sweeping lawns and many more. adhering to perfect Vaastu and using principles of pyramids.

An opportunity comes calling.....