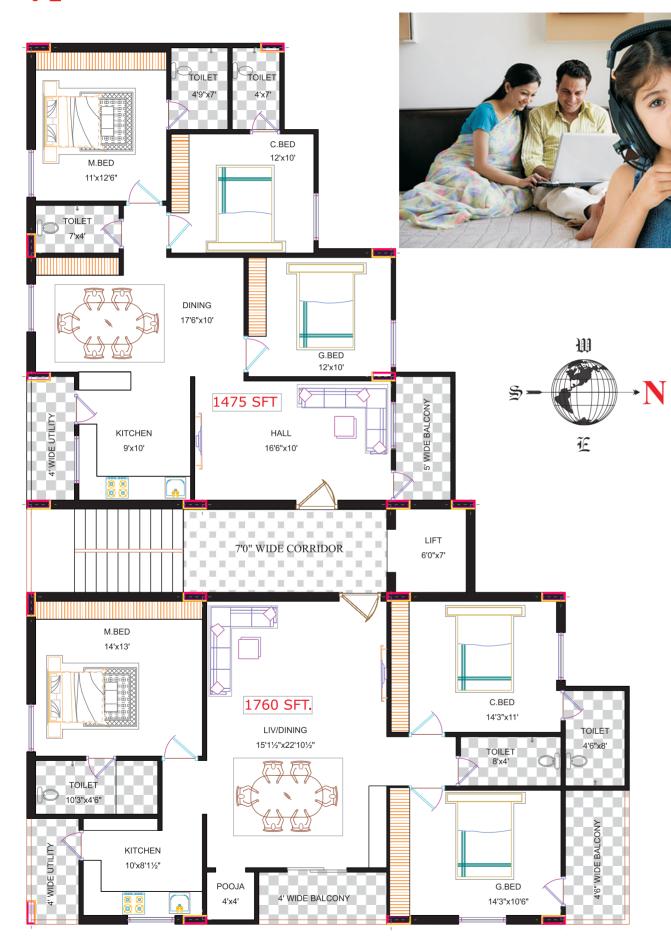

## **Typical Floor Plan:**

30' WIDE ROAD

Structure : R.C.C. Framed Structure.

Super Structure: External Walls 9" thickness ducts and internal walls 4½" thickness with light

weight red brick Masonry.

Plastering : Cement mortar sponge finishing for internal and external walls.