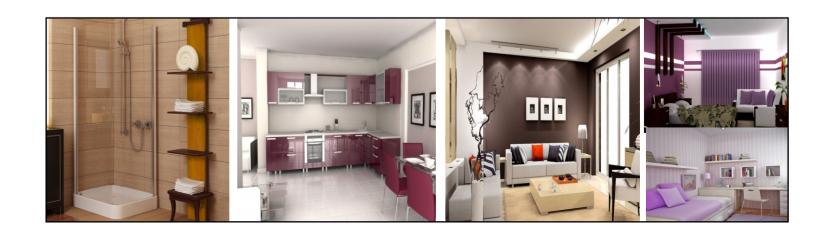

Painting : Wall putty finishing in all rooms with Asain paints. External walls of the building will

be painted with asian Paint.

Flooring: Vitrified flooring and anti skid tiles for Toilets,

Stair Case & Corridor: Granite flooring with SS railing.

Toilets: Wall Tiles upto 7' height. All Toilets EWC with flush tanks will be provided.

Kitchen : Black Granite plat form with Stainless Steel sink and Dodo with glazed tiles upto 2'

height above the platform. Provision for Chimney Water purifier and micro oven.