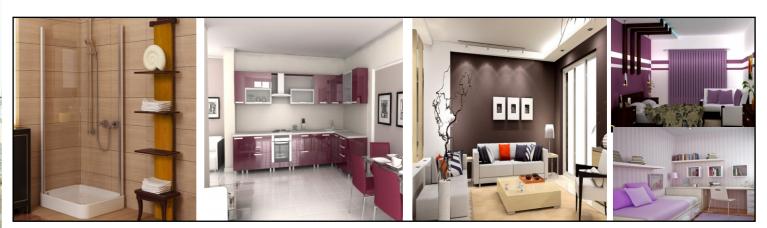

## Specification:

R.C.C. Framed Structure. Structure

> Super Structure: External Walls 9" thickness ducts and internal walls 4½" thickness with light

> > weight red brick Masonry.

Cement mortar sponge finishing for internal and external walls. **Plastering** 

Main Door 7'Height Teakwood door frame and Teak shutters with reputed hardware fittings

finished with melamine /pu polish.

**Internal Doors** Teak wood frames with best Quality flush door with design.

Window UPVC Windows with safety grills.

**Painting** Wall putty finishing in all rooms with Asain paints. External walls of the building will

be painted with asian Paint.

Flooring Vitrified flooring and anti skid tiles for Toilets,

Stair Case & Corridor: Granite flooring with SS railing.

Wall Tiles upto 7' height. All Toilets EWC with flush tanks will be provided. **Toilets** 

Kitchen Black Granite plat form with Stainless Steel sink and Dodo with glazed tiles upto 2'

height above the platform. Provision for Chimney Water purifier and micro oven.