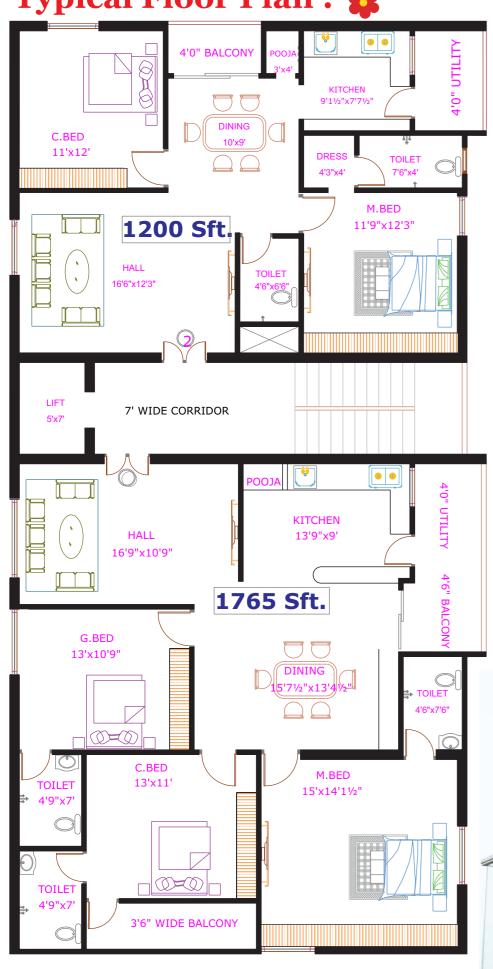

## **Ongoing Project:**



Sunbreeze Residency



Sunrise Nest



Vivekanda Avenue



Royal Residency

Promoters

## Sri Venkateswara infra Developers

Ph: 9010599563, 7396345699, 7386984517.

srivenkateswarainfra123@gmail.com www.srivenkateswarainfradevelopers.com



## Typical Floor Plan: 📸









30' WIDE ROAD

## Specification:

R.C.C. Framed Structure. Structure

> Super Structure: External Walls 9" thickness ducts and internal walls 4½" thickness with light

> > weight red brick Masonry.

Cement mortar sponge finishing for internal and external walls. **Plastering** 

Main Door 7'Height Teakwood door frame and Teak shutters with reputed hardware fittings

finished with melamine /pu polish.

**Internal Doors** Teak wood frames with best Quality flush door with design.

Window UPVC Windows with safety grills.

**Painting** Wall putty finishing in all rooms with Asain paints. External walls of the building will

be painted with asian Paint.

Flooring Vitrified flooring and anti skid tiles for Toilets,

Stair Case & Corridor: Granite flooring with SS railing.

Wall Tiles upt